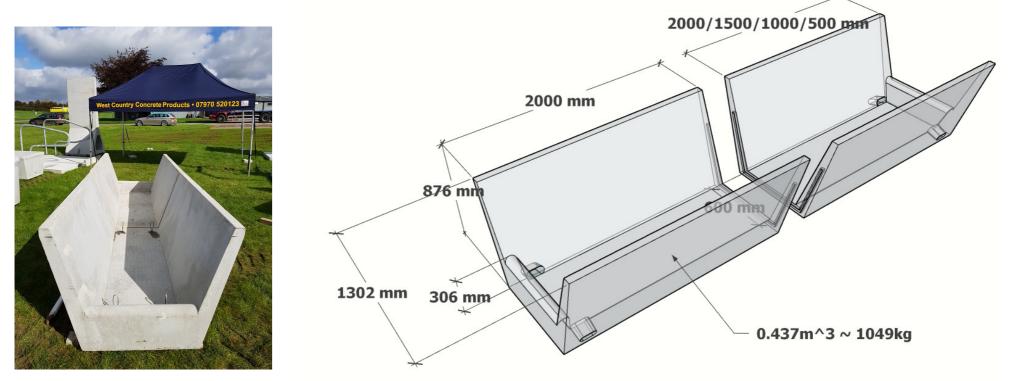

## **Cattle Footbath**

Our precast concrete cattle footbath has been developed as a two part kit to give a total length of 2.5m, 3m, 3.5m or 4m to suit your situation. The footbaths are supplied in two main parts as a kit complete with screw in lifting loops, mastic, applicator gun, and bungs. There are 4 fast drain outlets to the sides with one in each corner providing flexibility with drainage on installation. The floor of the footbath has a negative treadplate texture which provides good grip when immersed in the hoof treatment solution.

The tapered shape reduces the volume of chemicals required to achieve the required depth saving money each time the bath is refilled.

West Country Concrete Products Ltd West Endford Works, Shebbear, Devon, EX21 5RY 01409 281437 – 07970 520123 Concrete info@wccp.co.uk Products