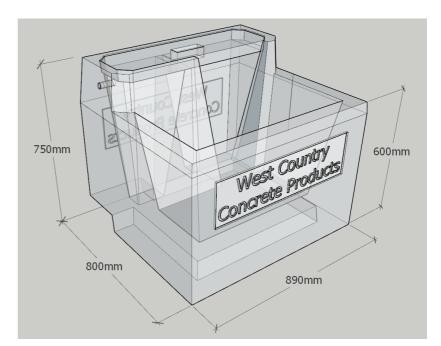

## 30 Gallon Inline Cube Drinking Trough

- · 597kg 750mm x 890mm x 800mm (approx. 2'6" x 2'11" x 2'8")
- · Three stainless steel lifting eyes on inner surface for threaded lifting loops
- · Designed with vertical sides to fit tight to J shaped feed troughs allowing them to be used mid run
- or as end stops in a line of feed troughs
- $\cdot$  Integrated void from base for water supply pipe
- · Integrated service area to house ball float with concrete lid
- $\cdot$  Available with galvanised service insert to prevent interference by livestock
- $\cdot$  Supplied with large bore drain hole & rubber bung