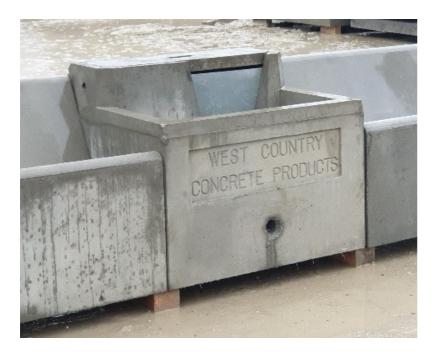

## 30 Gallon Inline Cube Drinking Trough

- · 597kg 750mm x 890mm x 800mm (approx. 2'6" x 2'11" x 2'8")
- · Three stainless steel lifting eyes on inner surface for threaded lifting loops
- · Designed with vertical sides to fit tight to J shaped feed troughs allowing them to be used mid run
- or as end stops in a line of feed troughs
- $\cdot$  Integrated void from base for water supply pipe
- · Integrated service area to house ball float with concrete lid
- $\cdot$  Available with galvanised service insert to prevent interference by livestock
- $\cdot$  Supplied with large bore drain hole & rubber bung